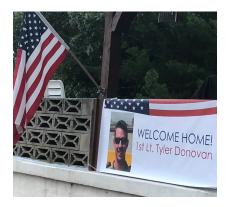

### **News from Mr. K**

Tyler Donovan, a Hillside alum and a Lieutenant in the Army Reserves, returned from his year-long stint serving our country in the Middle East. I personally want to welcome him back and thank him for his service to our country and community. His mom, Lori Donovan, has asked me to share her deepest gratitude with all of you in our Hillside family who have been so supportive to her and her family while he was gone.

I know the Donovan family will be enjoying a truly wonderful, weekend and I wish the same for all of you!

Happy Autumn!

Mr. K