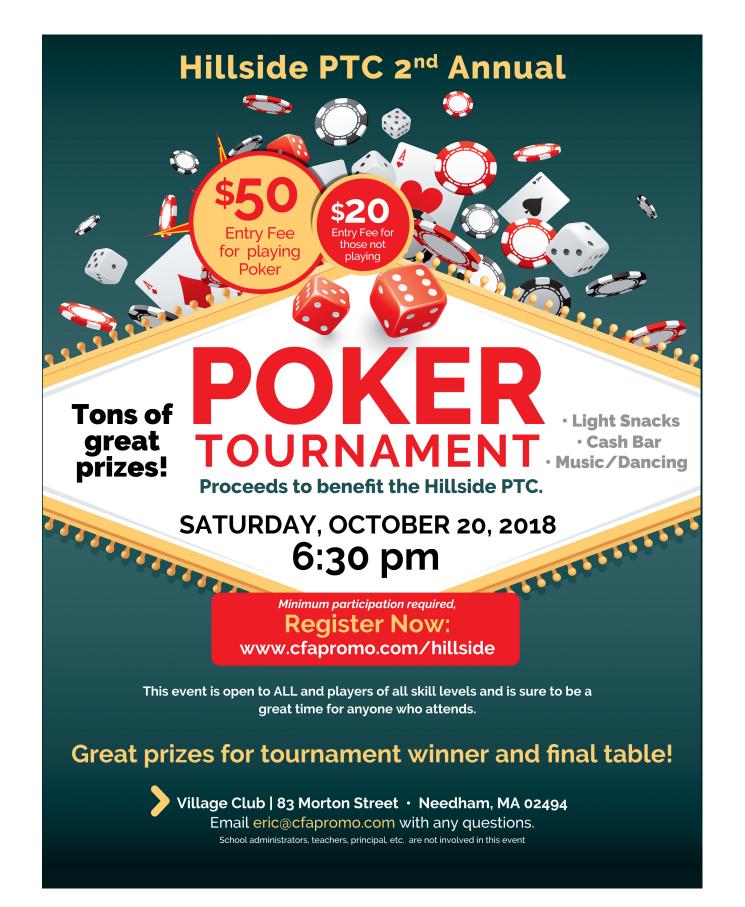

We are excited to announce **The 2nd Annual Hillside Poker Tournament**! The Poker Tournament, which had 100 players last year, will be held on **Saturday, October 20th** at **6:30pm.** at the **Village Club** (83 Morton Street, Needham). The event is open to players of ALL skill levels. There is a \$50 entry fee to play and all proceeds benefit the Hillside PTC. **DON'T PLAY POKER?** We will have a cash bar so come and hang out. This is a great event for an evening out, so lock in your babysitter or give your spouse a night out. The top five players will all walk away with cash prizes with the top two winning at least \$250 in Amazon Gift Cards. We will also have a special raffle to give one person a CHANCE to win \$2,500. To register, go to: www.cfapromo.com/hillside. Please see flyer at end of this newsletter for additional details. Any questions, please contact Eric Friedberg at eric@cfapromo.com.